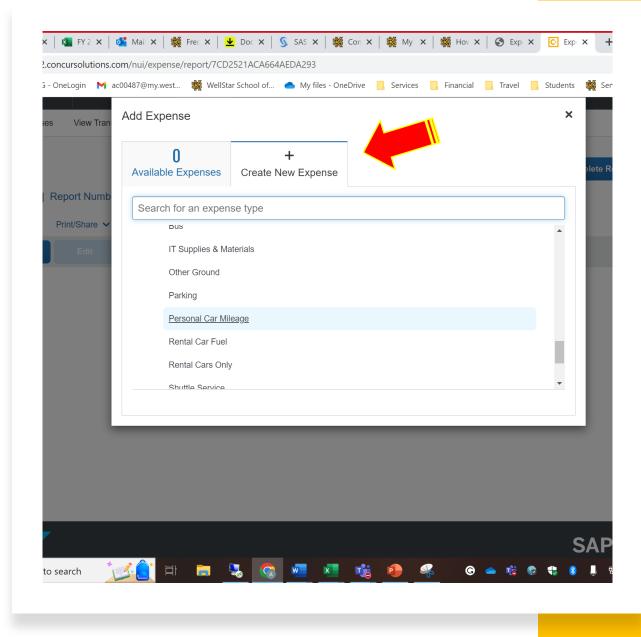

#### Adding Expenses

- Hit the blue "Add Expense" button
- Scroll or type "Personal Car Mileage" in search box

| SAP Concur C Requests         | Travel Expense Approvals | App Center          |            | Help<br>Profile 👻 💄 |
|-------------------------------|--------------------------|---------------------|------------|---------------------|
| Manage Expenses View Transact | ions Cash Advances       |                     |            |                     |
| ew Expense                    |                          |                     |            | Cancel Save Expense |
| Details Itemiz                | ations                   |                     |            | Show Receipt        |
| 🖳 Mileage Calculator   🕼      | Allocate                 |                     |            |                     |
| Expense Type *                |                          | Transaction Date *  | Purpose of | * Required field    |
| Personal Car Mileage          |                          | ✓ MM/DD/YYYY        |            | y Clinical Mileage  |
| Traveler Type *               | From Location *          | To Location *       | Payment Ty | )                   |
| None Selected                 | •                        |                     | Out of P   | ocket               |
| Comment                       |                          |                     |            |                     |
|                               |                          |                     |            |                     |
|                               |                          | 10                  |            |                     |
| /ehicle ID *                  | Distance to Date         | Distance *          | Number of  | Passengers          |
| Kia Rio                       | ♥ 0                      | 0                   | 0          |                     |
| Amount                        | Currency                 | Reimbursement Rates |            |                     |
| 0.00                          | US, Dollar               |                     |            |                     |