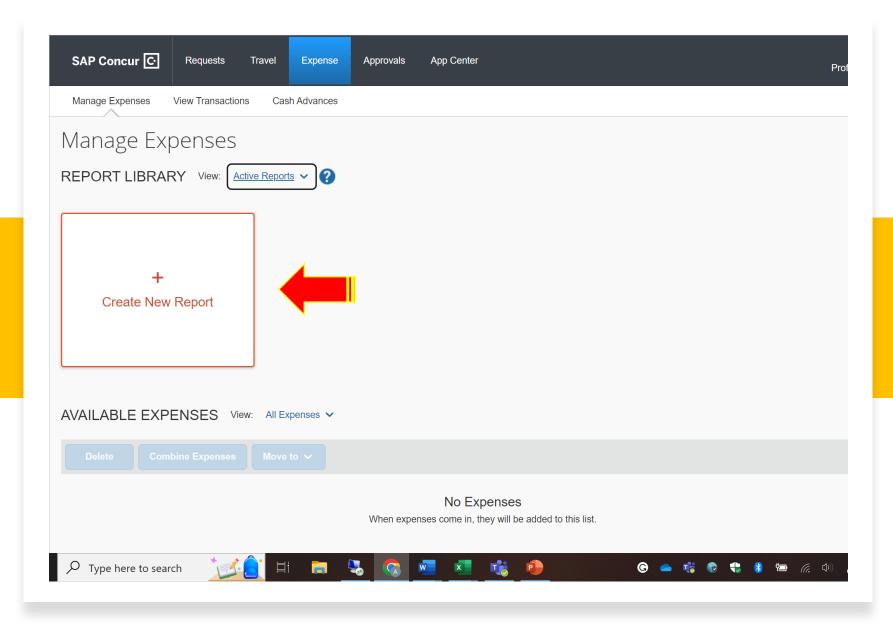

#### How to Create a Mileage Expense Report

- On the top dark gray menu row
  - Click "Expense"

| ur <b>C</b> Requests Travel                                                                                                                | Expense Approvals                                                                                      | App Center                                                                              |                                      |                                        |
|--------------------------------------------------------------------------------------------------------------------------------------------|--------------------------------------------------------------------------------------------------------|-----------------------------------------------------------------------------------------|--------------------------------------|----------------------------------------|
| INNESAW STATE                                                                                                                              |                                                                                                        | +<br>New                                                                                | <b>00</b><br>Required<br>Approvals   | <b>00</b><br>Authorization<br>Requests |
| RCH<br>M<br>N<br>One Way Multi City                                                                                                        | ALERTS  TripIt creates a sch<br>Simply connect you  You haven't signed  COMPANY NO                     | r Concur account to '<br>up to receive e-recei                                          | Triplt. Connect to Tr                | iplt Not right now                     |
| airport or train station Find an airport   Select multiple airports ort or train station Find an airport   Select multiple airports Search | Concur Travel Live<br>Concur Expense Q<br>Concur Travel Tech<br>Book Reservations<br>SOG@travelinc.cor | Training and Tips -<br>uestions - Contact<br>unical Support -Call<br>via a Travel Consu | your Concur Exp<br>Travel Inc. Onlin | e Technical Supp                       |
| Show More                                                                                                                                  | MY TASKS                                                                                               | ed Approvals 🍑                                                                          | 00                                   | Available Exper                        |
| nave no upcoming trips.                                                                                                                    | Great! You currently h                                                                                 |                                                                                         | You currentle                        | y have no available                    |

Click on "Create New Report"