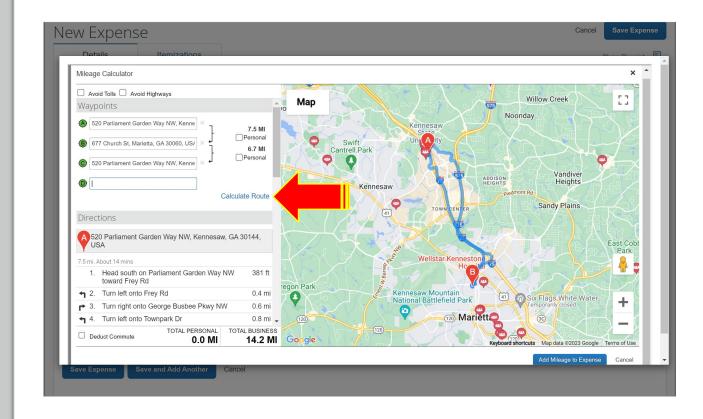

Before filling out the boxes click "Mileage Calculator"

#### Entering Your Mileage

- Enter your home address
- Enter the hospital's address
- Hit "Calculate Route"
- Hit "Make Round Trip"
- Hite "Add Mileage to Expense"
- Please note that these instructions only apply to parttime instructors. Full-time faculty must follow a different process.