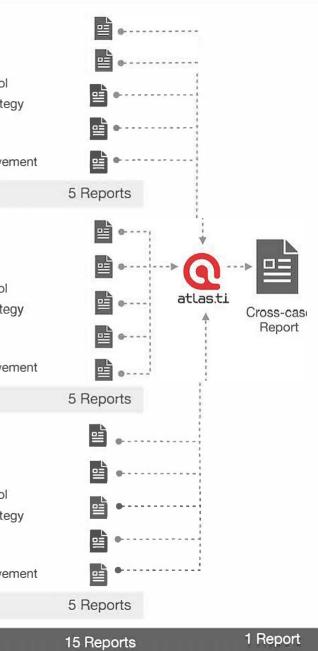

| Country                                                                                                                                                                                                                                                                                                                                                                                                                                                                                                                                                                                                                                                                                                                                                                                                                                                                                                                                                                                                                                                                                                                                                                                                                                                                                                                                                                                                                                                                                                                                                                                                                                                                                                                                                                                                                                                                                                                                                                                                                                                                                                                        | Schools    | Participants/School                         | Data Collection/school                                                                                                               | Data Analysis                                                                                                                                                                                                                           |
|--------------------------------------------------------------------------------------------------------------------------------------------------------------------------------------------------------------------------------------------------------------------------------------------------------------------------------------------------------------------------------------------------------------------------------------------------------------------------------------------------------------------------------------------------------------------------------------------------------------------------------------------------------------------------------------------------------------------------------------------------------------------------------------------------------------------------------------------------------------------------------------------------------------------------------------------------------------------------------------------------------------------------------------------------------------------------------------------------------------------------------------------------------------------------------------------------------------------------------------------------------------------------------------------------------------------------------------------------------------------------------------------------------------------------------------------------------------------------------------------------------------------------------------------------------------------------------------------------------------------------------------------------------------------------------------------------------------------------------------------------------------------------------------------------------------------------------------------------------------------------------------------------------------------------------------------------------------------------------------------------------------------------------------------------------------------------------------------------------------------------------|------------|---------------------------------------------|--------------------------------------------------------------------------------------------------------------------------------------|-----------------------------------------------------------------------------------------------------------------------------------------------------------------------------------------------------------------------------------------|
| And the second s |            | <b>秋秋</b><br><b>秋秋秋秋秋秋秋</b><br>天天天天天        | <ul> <li>Teachers' Survey</li> <li>Leaders' Survey</li> <li>Teachers' &amp; Leaders' Survey</li> <li>Students' Photovoice</li> </ul> | <ul> <li>Theme 1: Digital Readiness of the school</li> <li>Theme 2: Impact of school's digital strateg</li> <li>Theme 3: Use of SELFIE</li> <li>Theme 4: Usefulness of SELFIE</li> <li>Theme 5: Recommendations for improvem</li> </ul> |
| The Netherlands                                                                                                                                                                                                                                                                                                                                                                                                                                                                                                                                                                                                                                                                                                                                                                                                                                                                                                                                                                                                                                                                                                                                                                                                                                                                                                                                                                                                                                                                                                                                                                                                                                                                                                                                                                                                                                                                                                                                                                                                                                                                                                                | 5 Schools  | 10 School leaders; 50 Teachers; 25 students | 4 Data Collection Methods                                                                                                            | 5 pre-defined themes of analysis                                                                                                                                                                                                        |
|                                                                                                                                                                                                                                                                                                                                                                                                                                                                                                                                                                                                                                                                                                                                                                                                                                                                                                                                                                                                                                                                                                                                                                                                                                                                                                                                                                                                                                                                                                                                                                                                                                                                                                                                                                                                                                                                                                                                                                                                                                                                                                                                |            | <b>秋秋</b><br><b>秋秋秋秋秋秋秋</b><br>天天天天天        | <ul> <li>Teachers' Survey</li> <li>Leaders' Survey</li> <li>Teachers' &amp; Leaders' Survey</li> <li>Students' Photovoice</li> </ul> | <ul> <li>Theme 1: Digital Readiness of the school</li> <li>Theme 2: Impact of school's digital strateg</li> <li>Theme 3: Use of SELFIE</li> <li>Theme 4: Usefulness of SELFIE</li> <li>Theme 5: Recommendations for improvem</li> </ul> |
| Cyprus                                                                                                                                                                                                                                                                                                                                                                                                                                                                                                                                                                                                                                                                                                                                                                                                                                                                                                                                                                                                                                                                                                                                                                                                                                                                                                                                                                                                                                                                                                                                                                                                                                                                                                                                                                                                                                                                                                                                                                                                                                                                                                                         | 5 Schools  | 10 School leaders; 50 Teachers; 25 students | 4 Data Collection Methods                                                                                                            | 5 pre-defined themes of analysis                                                                                                                                                                                                        |
| ~~~~~~~~~~~~~~~~~~~~~~~~~~~~~~~~~~~~~~                                                                                                                                                                                                                                                                                                                                                                                                                                                                                                                                                                                                                                                                                                                                                                                                                                                                                                                                                                                                                                                                                                                                                                                                                                                                                                                                                                                                                                                                                                                                                                                                                                                                                                                                                                                                                                                                                                                                                                                                                                                                                         |            | <b>秋秋</b><br><b>秋秋秋秋秋秋秋</b><br>天天天天天        | <ul> <li>Teachers' Survey</li> <li>Leaders' Survey</li> <li>Teachers' &amp; Leaders' Survey</li> <li>Students' Photovoice</li> </ul> | <ul> <li>Theme 1: Digital Readiness of the school</li> <li>Theme 2: Impact of school's digital strateg</li> <li>Theme 3: Use of SELFIE</li> <li>Theme 4: Usefulness of SELFIE</li> <li>Theme 5: Recommendations for improvem</li> </ul> |
| Spain                                                                                                                                                                                                                                                                                                                                                                                                                                                                                                                                                                                                                                                                                                                                                                                                                                                                                                                                                                                                                                                                                                                                                                                                                                                                                                                                                                                                                                                                                                                                                                                                                                                                                                                                                                                                                                                                                                                                                                                                                                                                                                                          | 5 Schools  | 10 School leaders; 50 Teachers; 25 students | 4 Data Collection Methods                                                                                                            | 5 pre-defined themes of analysis                                                                                                                                                                                                        |
| Totals:                                                                                                                                                                                                                                                                                                                                                                                                                                                                                                                                                                                                                                                                                                                                                                                                                                                                                                                                                                                                                                                                                                                                                                                                                                                                                                                                                                                                                                                                                                                                                                                                                                                                                                                                                                                                                                                                                                                                                                                                                                                                                                                        | 15 Schools | 255 participants                            | 4 X 3 Data Collection Methods                                                                                                        | 5 pre-defined themes + 33 Codes                                                                                                                                                                                                         |