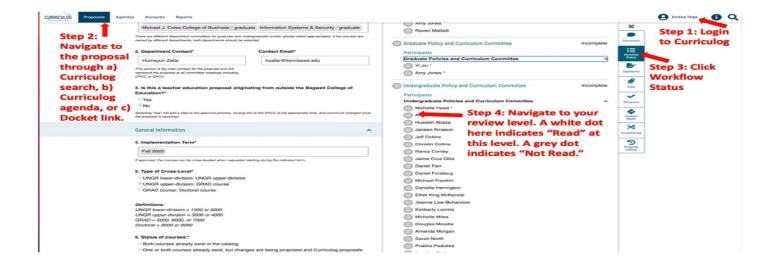

### Graduate Policies and Curriculum Committee (GPCC) General Committee Meeting Agenda

MS Teams Virtual Meeting

December 1, 2021

- I. Call to Order and Attendance (Attendance is documented based on those individuals who type their name in the chat box.)
- II. Acceptance of Agenda (If there are no updates or edits, the agenda will stand accepted as written.)
- III. Approval of Minutes from the October 27, 2021 meeting. (If there are no corrections, the minutes will stand approved as written.)
- IV. Discussion Items
  - Curriculog Step-by-Step Guidance (image below and document attached)