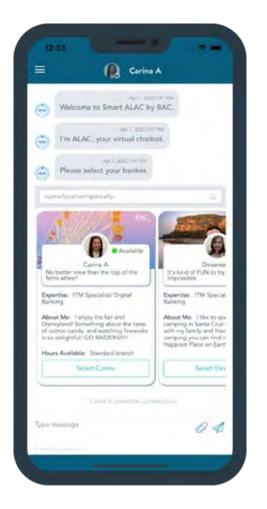

### **A Competitor in Your Pocket**

- ~ 7 Million Credit Card Holders
- ~ 150 Million iPhone Users
- ~ \$1B in Deposits

Our Al-driven virtual financial assistant, Erica<sup>®</sup>, has surpassed

20 million users