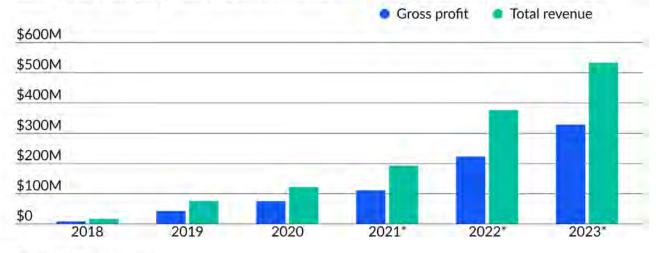

### Neobank Dave launches DaveGPT chatbot

Challenger bank expects chatbot to resolve up to 75% of customer inquiries

#### Ambitious plan

**ICBA** 

Innovation

F

The challenger bank Dave has grown steadily since its inception and predicts that adding more banking and investment products will help it take off in coming years

Source: SEC filing \*estimated

Under 3% of responses were received for "fintech partnerships" in the survey.

jh

Nov 15, 2021, 08:00am EST | 616 views