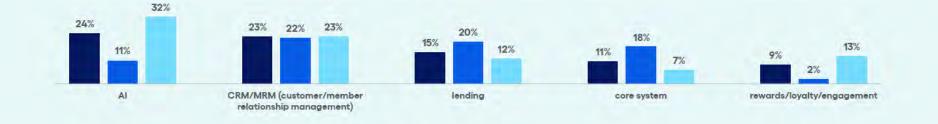

### **Emerging Technologies**

- Automation, A.I. and M.L.
- Fraud
- Data Analytics
- Embedded Finance
- Quantum Computing