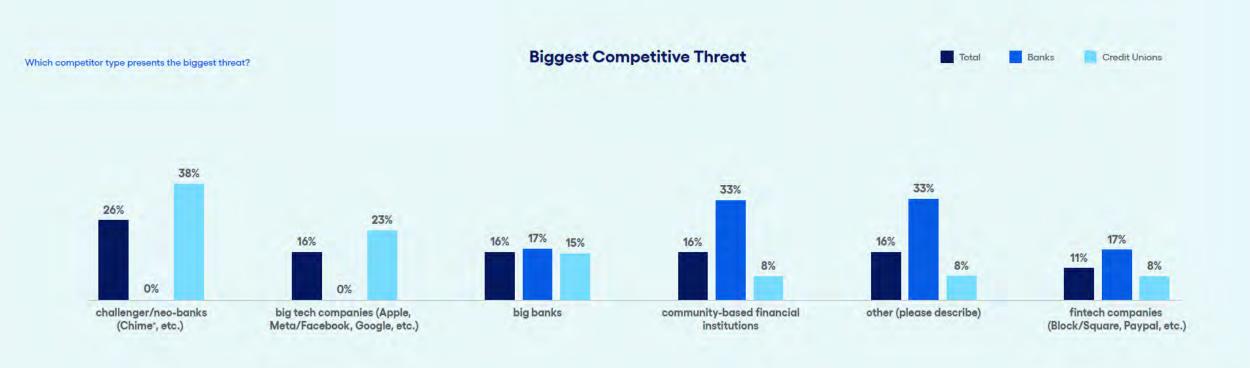

### Fintech: Friend, Foe or Frienemy

jh

No responses were received for "regional banks" in the survey.

Source: SEC filing \*estimated

Under 3% of responses were received for "fintech partnerships" in the survey.

jh

Nov 15, 2021, 08:00am EST | 616 views

### Strategies for Achieving Growth and Competitive Advantage in Today's Digital Landscape

jh

Under 2% of responses were received for "other (please describe)" in the survey.