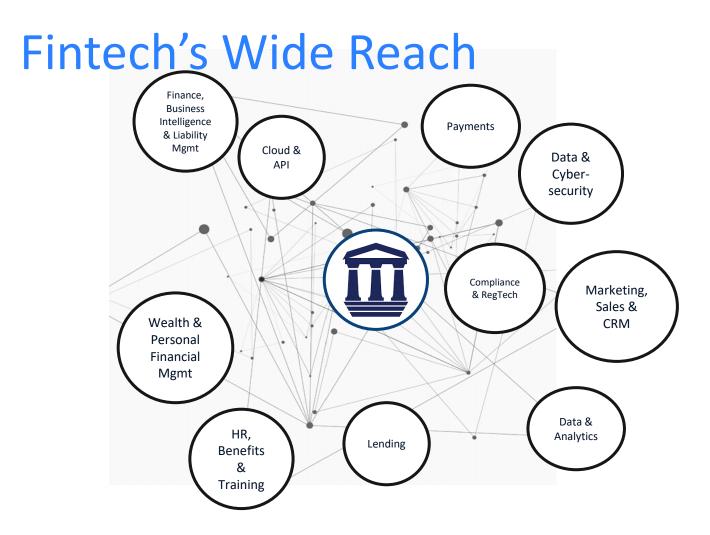

### **Emerging Technologies**

- Automation, A.I. and M.L.
- Fraud
- Data Analytics
- Embedded Finance
- Quantum Computing

#### WHAT IS FINTECH?

Fintech refers to the technology and innovation that aims to compete with financial services to create new and better services for consumers in industries such as banking, asset and wealth management, investing, insurance and mortgages.