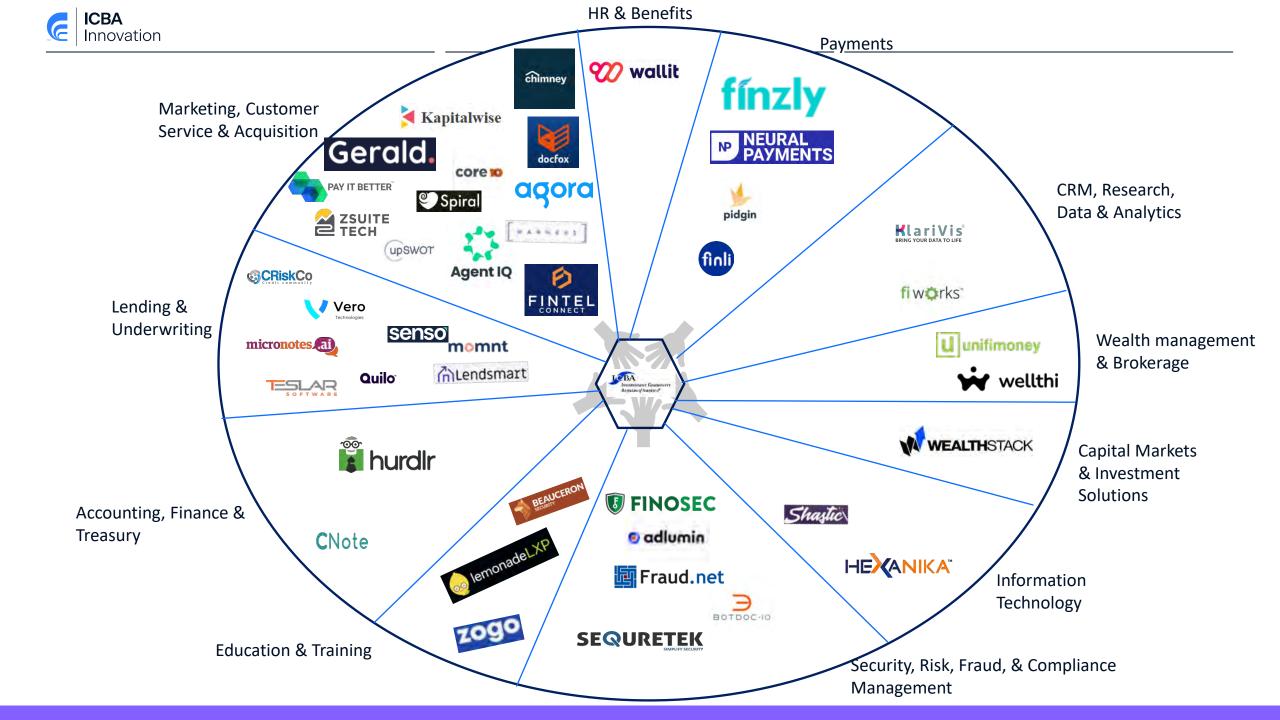

#### Ongoing <u>Innovation</u> in Services & Solutions: ICBA offers payments, reinsurance and investment solutions to members while providing access to a vast network of community bank-focused providers and fintech companies.