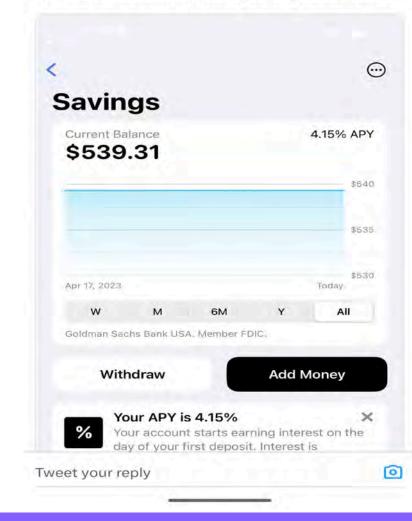

← Tweet

Tom Noyes 🥏 @noyesclt

Opened Apple's Savings account in 45 seconds... funded from my from my 0.1% savings account instantly using debit card.