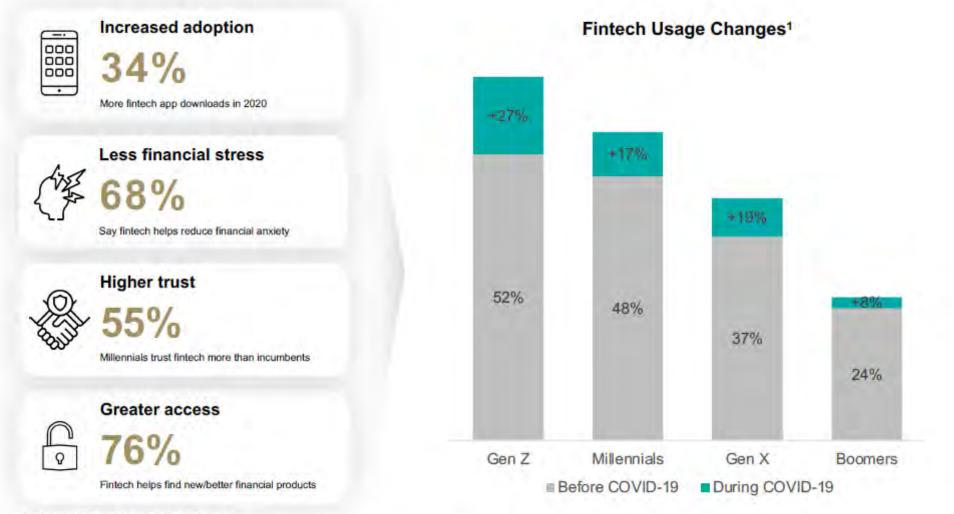

### Fintech has redefined consumer expectations, COVID-19 forever shifted consumer engagement...

1. Represents relative percentage changes

Sources: State of Fintech Apps 2020," Sensor Tower; "Global Fintech Report 2021," KeyBanc; "COVID-19 and the financial services consumer," Capgemini Research Institute; "The Fintech Effect," Plaid, "How US customers' attitudes to Fintech are shifting during the pandemic," McKinsey & Company