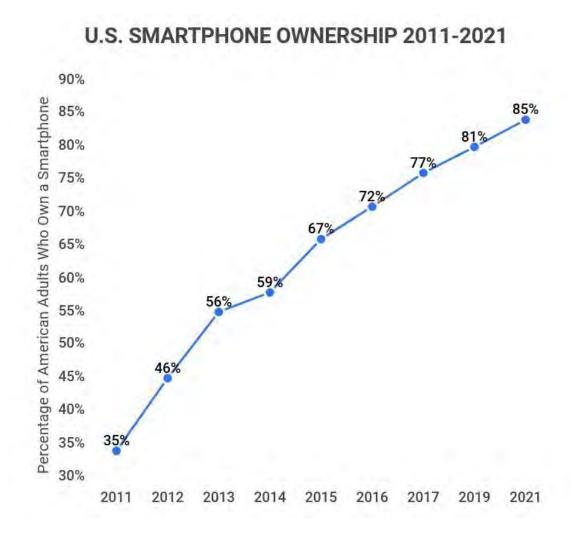

currency- and it's quickly becoming a part of our daily lives.

#### WHAT IS FINTECH?

Fintech refers to the technology and innovation that aims to compete with financial services to create new and better services for consumers in industries such as banking, asset and wealth management, investing, insurance and mortgages.

#### **FINTECH INNOVATIONS**





MOBILE

PAYMENTS

| 4   |
|-----|
| RAL |



ROBO ADVISORY

ONLINE





"...incumbent financial institutions have been able to catch up faster than many expected, treating the proliferation of fintechs as a supermarket for capabilities that allow them to use acquisitions and partnerships to rapidly deploy new offerings."

R. Jesse McWaters, Financial Innovation
Lead at the World Economic Forum



#### **U.S. SMARTPHONE OWNERSHIP**









### Fintech has redefined consumer expectations, COVID-19 forever shifted consumer engagement...



1. Represents relative percentage changes

Sources: State of Fintech Apps 2020," Sensor Tower; "Global Fintech Report 2021," KeyBanc; "COVID-19 and the financial services consumer," Capgemini Research Institute; "The Fintech Effect," Plaid, "How US customers' attitudes to Fintech are shifting during the pandemic," McKinsey & Company

























← Tweet



Tom Noyes 🥏 @noyesclt

Opened Apple's Savings account in 45 seconds... funded from my from my 0.1% savings account instantly using debit card.



### **A Competitor in Your Pocket**

- ~ 7 Million Credit Card Holders
- ~ 150 Million iPhone Users
- ~ \$1B in Deposits



Our Al-driven virtual financial assistant, Erica<sup>®<