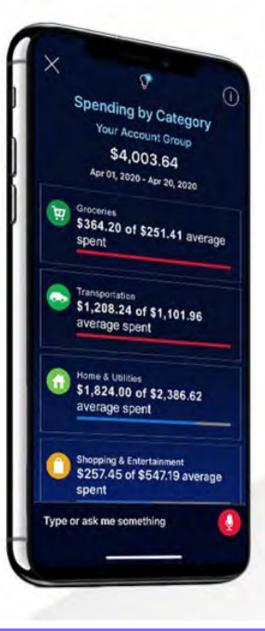

### Americans' Shadow Financial Lives: Why Banks Don't Know Jack (Or Jill)

Ron Shevlin Senior Contributor © Fintech Observations from the Fintech Snark Tank

"Overall, it's not uncommon for a Gen Z or Millennial couple to do business with 30 to 40 financial providers. In our quest for more convenience in our financial lives, our financial lives have become more complex to manage."

### Nonbanks provide 52% of financial relationships for all consumers

65% Gen Y (1981-1996) 69% Gen Z (1997+)

**52%** Gen X (1965-1980)

**19%** Silent Generation (1928-1945) 23% Baby Boomers (1946-1964) Nonbank Relationships by Generation