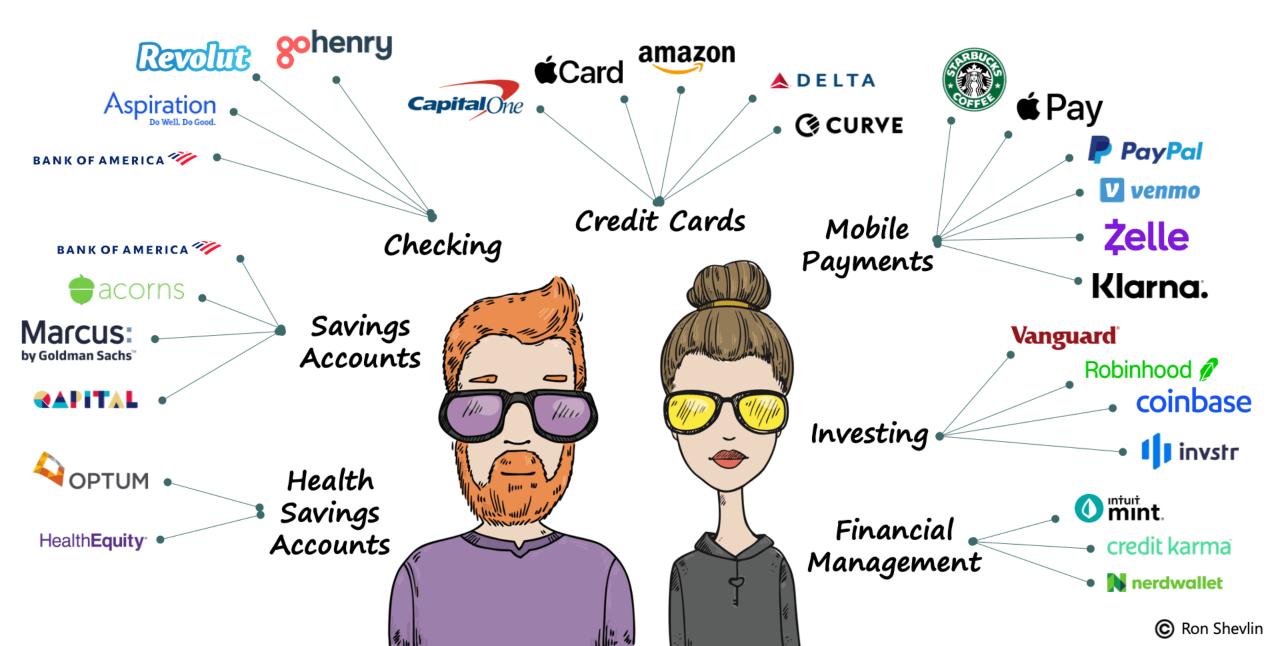

### Americans' Shadow Financial Lives: Why Banks Don't Know Jack (Or Jill)

Ron Shevlin Senior Contributor © Fintech Observations from the Fintech Snark Tank

"Overall, it's not uncommon for a Gen Z or Millennial couple to do business with 30 to 40 financial providers. In our quest for more convenience in our financial lives, our financial lives have become more complex to manage."

### Nonbanks provide 52% of financial relationships for all consumers

65% Gen Y (1981-1996) 69% Gen Z (1997+)

**52%** Gen X (1965-1980)

**19%** Silent Generation (1928-1945) 23% Baby Boomers (1946-1964) Nonbank Relationships by Generation