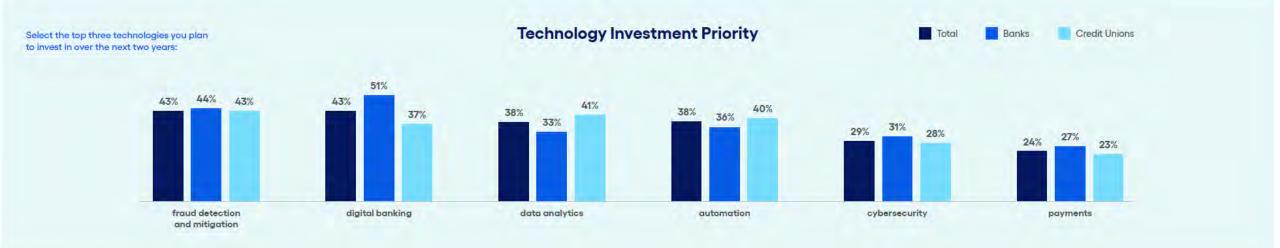

### **Emerging Technologies**

- Automation, A.I. and M.L.
- Fraud
- Data Analytics
- Embedded Finance
- Quantum Computing