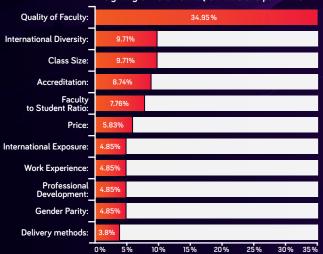

## Weighting of Data Points (full-time and part-time MBA)

\*EMBA Weighting: Work experience and international diversity are adjusted accordingly.

\*\*Online MBA Weighting: Delivery mode and class size are removed.