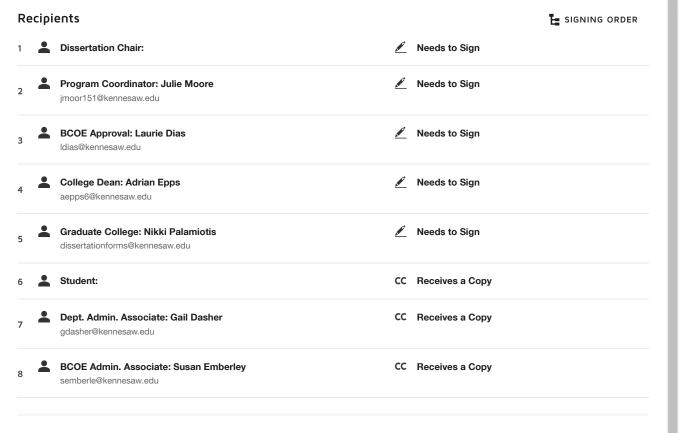

#### **DocuSign eSignature Roles**

Graduate College Approval: Nikki Palamiotis (dissertationforms@kennesaw.edu)

BCOE Approval: Laurie Dias (ldias@kennesaw.edu)

BCOE Admin. Associate: Susan Emberley (semberle@kennesaw.edu)

#### Instructional Technology

- Program Director: Julie Moore (jmoor151@kennesaw.edu)
- Department Chair: Traci Redish (tredish@kennesaw.edu)
- Dept. Admin. Associate: Gail Dasher (gdasher@kennesaw.edu)

Note: Dept. Admin. Associates only receive a copy of documents to maintain records. No signature is required from Dept. Admin. Associates.