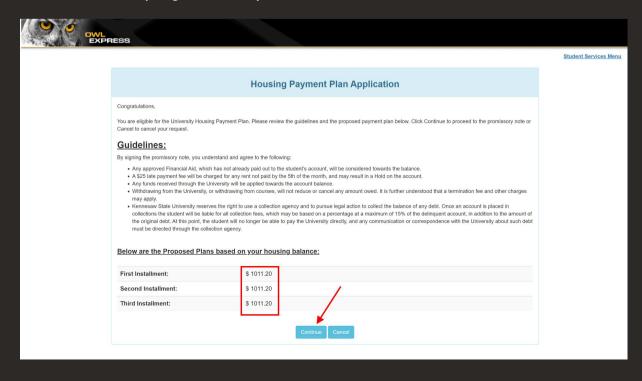

## Housing Payment Plan Step-by- Step Guide on Owl Express

**Step 1:** Click on the "Student Services" tab and select the "Housing Payment Plan" link.

| DWL<br>EXPRESS                                                                                                                                     |                    |
|----------------------------------------------------------------------------------------------------------------------------------------------------|--------------------|
| Main Menu   Financial Aid   Registration   Student Records   Student Services                                                                      |                    |
| Student Services                                                                                                                                   | SITE MAP HELP EXIT |
| The Meal Plan Selection portal is currently down for maintenance. Please check back July 1st for an update.                                        |                    |
| KSU Bookstore                                                                                                                                      |                    |
| Nursing Admission Application Form                                                                                                                 |                    |
| Orientation Signup                                                                                                                                 |                    |
| Surveys                                                                                                                                            |                    |
| "The Marching Owls" Application                                                                                                                    |                    |
| ALCD Application - Year 3-4 (Academy for Inclusive Learning and Social Growth - Year 3-4 Program - ALCD Application)                               |                    |
| (Academy for Inclusive Learning and Social Growth - Year 3-4 Program - ALCD Application)  View Account or Pay Online                               |                    |
| Nelnet Flexible Payment Plan NOTE: The last date to enroll in the payment plan for Summer 2019 is 05/17/2019                                       |                    |
| Bagwell College of Education Applications & Forms Menu                                                                                             |                    |
| Center for Student Leadership (CSL) Applications & Links                                                                                           |                    |
| Coles College of Business Application Form                                                                                                         |                    |
| EAB Campus Advising                                                                                                                                |                    |
| Hughes Eligibility Code                                                                                                                            |                    |
| Human Services and MSW Applications & Forms Menu                                                                                                   |                    |
| Parking and Vehicle Information Menu                                                                                                               |                    |
| Voting Menu                                                                                                                                        |                    |
| Student Instructor Scheduler Student Instructor scheduler Student Instructor san check on and create the best meeting times for fellow classmates. |                    |
|                                                                                                                                                    |                    |
| Housing Payment Plan                                                                                                                               |                    |
| RELEASE: 8.9.1                                                                                                                                     |                    |
|                                                                                                                                                    |                    |

Step 2: Review the payment plan information and select "Continue."

**Step 3:** Read over the Promissory Note and Terms and Conditions. Check the agreement box and enter your phone number to continue.

| OWL<br>EXPRESS |                                                                                                                                                                                                                                                                                                                                                                                                                                                                                                                                                                                                                                                                                                                                                                                                                                                                                                                                                                                                                                                                                                                                                                                                                                                                                                                                                                                                                                                                                                                                                                                                                                                                                                                                                                                                                                                                                                                                                                                                                                                                                                                                |                                               |             |  |
|----------------|--------------------------------------------------------------------------------------------------------------------------------------------------------------------------------------------------------------------------------------------------------------------------------------------------------------------------------------------------------------------------------------------------------------------------------------------------------------------------------------------------------------------------------------------------------------------------------------------------------------------------------------------------------------------------------------------------------------------------------------------------------------------------------------------------------------------------------------------------------------------------------------------------------------------------------------------------------------------------------------------------------------------------------------------------------------------------------------------------------------------------------------------------------------------------------------------------------------------------------------------------------------------------------------------------------------------------------------------------------------------------------------------------------------------------------------------------------------------------------------------------------------------------------------------------------------------------------------------------------------------------------------------------------------------------------------------------------------------------------------------------------------------------------------------------------------------------------------------------------------------------------------------------------------------------------------------------------------------------------------------------------------------------------------------------------------------------------------------------------------------------------|-----------------------------------------------|-------------|--|
|                |                                                                                                                                                                                                                                                                                                                                                                                                                                                                                                                                                                                                                                                                                                                                                                                                                                                                                                                                                                                                                                                                                                                                                                                                                                                                                                                                                                                                                                                                                                                                                                                                                                                                                                                                                                                                                                                                                                                                                                                                                                                                                                                                |                                               |             |  |
|                | PROMI<br>FOR BALANCE DU                                                                                                                                                                                                                                                                                                                                                                                                                                                                                                                                                                                                                                                                                                                                                                                                                                                                                                                                                                                                                                                                                                                                                                                                                                                                                                                                                                                                                                                                                                                                                                                                                                                                                                                                                                                                                                                                                                                                                                                                                                                                                                        |                                               |             |  |
|                | Student Name : Address:                                                                                                                                                                                                                                                                                                                                                                                                                                                                                                                                                                                                                                                                                                                                                                                                                                                                                                                                                                                                                                                                                                                                                                                                                                                                                                                                                                                                                                                                                                                                                                                                                                                                                                                                                                                                                                                                                                                                                                                                                                                                                                        | Dated :<br>KSU#:                              | 20-JUL-2020 |  |
|                | School: Kennesaw State Univer<br>395 Cobb Ave.<br>Bursar's Office MD 050<br>Kennesaw, GA 30144<br>470-578-6419                                                                                                                                                                                                                                                                                                                                                                                                                                                                                                                                                                                                                                                                                                                                                                                                                                                                                                                                                                                                                                                                                                                                                                                                                                                                                                                                                                                                                                                                                                                                                                                                                                                                                                                                                                                                                                                                                                                                                                                                                 |                                               |             |  |
|                | Fax: 470-578-9161                                                                                                                                                                                                                                                                                                                                                                                                                                                                                                                                                                                                                                                                                                                                                                                                                                                                                                                                                                                                                                                                                                                                                                                                                                                                                                                                                                                                                                                                                                                                                                                                                                                                                                                                                                                                                                                                                                                                                                                                                                                                                                              |                                               |             |  |
|                | Promise To Pay: I, the undersigned party, agree to the payment sched of \$ 3033.60 for Fall Semester 2020 with Kennesaw State University.                                                                                                                                                                                                                                                                                                                                                                                                                                                                                                                                                                                                                                                                                                                                                                                                                                                                                                                                                                                                                                                                                                                                                                                                                                                                                                                                                                                                                                                                                                                                                                                                                                                                                                                                                                                                                                                                                                                                                                                      |                                               |             |  |
|                | Terms and Conditions: "I agree to make a minimum monthly paymen and will not terminate until the entire balance has been paid.                                                                                                                                                                                                                                                                                                                                                                                                                                                                                                                                                                                                                                                                                                                                                                                                                                                                                                                                                                                                                                                                                                                                                                                                                                                                                                                                                                                                                                                                                                                                                                                                                                                                                                                                                                                                                                                                                                                                                                                                 |                                               |             |  |
|                | Inderstand that failure to pay by the established due dates will res  I will inform KSU of any change in my name, address, telephone nu I understand that any Financial Aid that comes through the institute I understand that if I do not pay the Housing Fees by the establishe enrollment in the University, withhold transcript of grades, diploma, lisself of any or all other remedies of law or in equity.  Kennessw State University reserves the right to use a collection ag collection or legal action is pursued by the collection agency, I will b definquent account, in addition to the amount of the original debt. Aid correspondence with the University about such debt must be tact.  By signing this document, I certify that I am 18 + years of age.                                                                                                                                                                                                                                                                                                                                                                                                                                                                                                                                                                                                                                                                                                                                                                                                                                                                                                                                                                                                                                                                                                                                                                                                                                                                                                                                                     |                                               |             |  |
|                | By checking this box, I certify that I have read, understand, and appropriate the state of the s | ree to the terms and conditions of this Note. | 20-JUL-2020 |  |
|                |                                                                                                                                                                                                                                                                                                                                                                                                                                                                                                                                                                                                                                                                                                                                                                                                                                                                                                                                                                                                                                                                                                                                                                                                                                                                                                                                                                                                                                                                                                                                                                                                                                                                                                                                                                                                                                                                                                                                                                                                                                                                                                                                | Previous Submit                               |             |  |